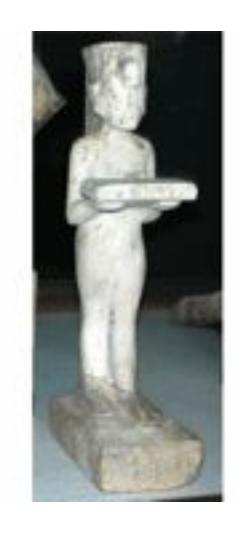

#### Painted Limestone Shabti of an Official

| Taken From:         | Cairo Museum                            |
|---------------------|-----------------------------------------|
| Catalogue #:        | JE 39590                                |
| Height:             | 20 cm                                   |
| Width:              | 6.5 cm                                  |
| Length:             | 4.5 cm                                  |
| <b>Description:</b> | Painted Limestone Shabti of an Official |
| _                   |                                         |