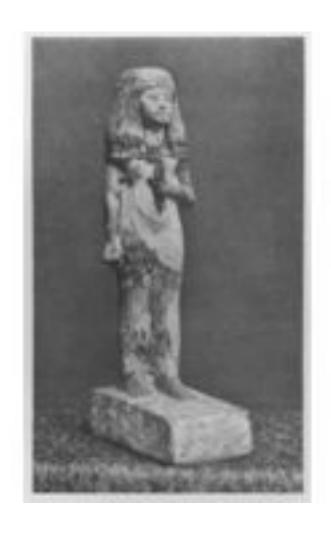

## Painted Limestone Standing Statue of a Young Woman Wearing a Large Wig

| Taken From:  | Cairo Museum                                                           |
|--------------|------------------------------------------------------------------------|
| Catalogue #: | JE 27326                                                               |
| Height:      | 20.5 cm                                                                |
| Width:       |                                                                        |
| Length:      |                                                                        |
| Description: | Painted Limestone Standing Statue of a Young Woman Wearing a Large Wig |
| Notes:       |                                                                        |
| Source:      | The Egyptian Museum Database based on the official registers           |
|              | books of the museum                                                    |