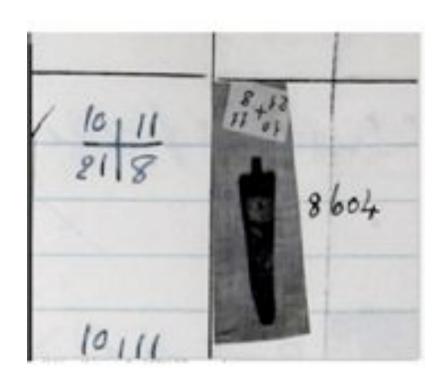

### **Wooden Model Vase**

| Taken From:         | Cairo Museum                                                                      |
|---------------------|-----------------------------------------------------------------------------------|
| Catalogue #:        | JE 26083                                                                          |
| Height:             | 10.50 cm                                                                          |
| Width:              |                                                                                   |
| Length:             |                                                                                   |
| <b>Description:</b> | Wooden Model Vase                                                                 |
| Notes:              | Sketch below from the Special Register of the Egyptian Museum.                    |
| Source:             | The Egyptian Museum Database based on the official Registers books of the Museum. |