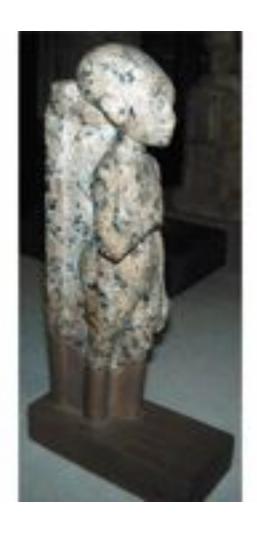

## Painted Limestone Standing Statue of a Young Woman Wearing a Large Wig

| Taken From:  | Cairo Museum                                                           |
|--------------|------------------------------------------------------------------------|
| Catalogue #: | JE 27326                                                               |
| Height:      | 20.5 cm                                                                |
| Width:       |                                                                        |
| Length:      |                                                                        |
| Description: | Painted Limestone Standing Statue of a Young Woman Wearing a Large Wig |
| Notes:       |                                                                        |
| Source:      | The Egyptian Museum Database based on the official registers           |
|              | books of the museum                                                    |