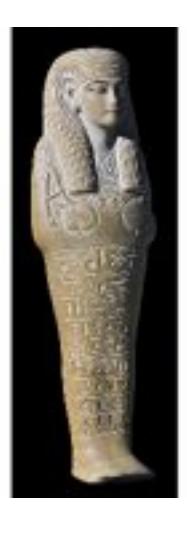

## Plastered Wooden Shabti of Tjuya Covered with Silver Leaf, Incised with Nine Lines of Inscription

| Taken From:         | Cairo Museum                                                                                         |
|---------------------|------------------------------------------------------------------------------------------------------|
| Catalogue #:        | JE 68995                                                                                             |
| Height:             | 27.7 cm                                                                                              |
| Width:              |                                                                                                      |
| Length:             |                                                                                                      |
| <b>Description:</b> | Plastered Wooden Shabti of Tjuya Covered with Silver Leaf,<br>Incised with Nine Lines of Inscription |
| Notes:              |                                                                                                      |
| Source:             | The Egyptian Museum Database based on the official registers books of the museum                     |

### Wooden Shabti of Yuya with Ten Lines of Inscription in Yellow

| Taken From:         | Cairo Museum                                                  |
|---------------------|---------------------------------------------------------------|
| Catalogue #:        | JE 68984                                                      |
| Height:             | 30 cm                                                         |
| Width:              |                                                               |
| Length:             |                                                               |
| <b>Description:</b> | Wooden Shabti of Yuya with Ten Lines of Inscription in Yellow |
|                     |                                                               |
| Notes:              |                                                               |
| Source:             | The Egyptian Museum Database based on the official registers  |
|                     | books of the museum                                           |

### Painted and Gilded Wooden Shabti of Yuya with Seven Lines of Incised Inscription

| Taken From:  | Cairo Museum                                                                     |
|--------------|----------------------------------------------------------------------------------|
| Catalogue #: | JE 68989                                                                         |
| Height:      | 25.7 cm                                                                          |
| Width:       |                                                                                  |
| Length:      |                                                                                  |
| Description: | Painted and Gilded Wooden Shabti of Yuya with Seven Lines of Incised Inscription |
| Notes:       |                                                                                  |
| Source:      | The Egyptian Museum Database based on the official registers                     |
|              | books of the museum                                                              |

## Plastered and Gilded Wooden Shabti of Tjuya with Nine Lines of Incised Inscription

| Taken From:         | Cairo Museum                                                                       |
|---------------------|------------------------------------------------------------------------------------|
| Catalogue #:        | JE 68998                                                                           |
| Height:             | 27 cm                                                                              |
| Width:              |                                                                                    |
| Length:             |                                                                                    |
| <b>Description:</b> | Plastered and Gilded Wooden Shabti of Tjuya with Nine Lines of Incised Inscription |
| Notes:              |                                                                                    |
| Source:             | The Egyptian Museum Database based on the official registers                       |
|                     | books of the museum                                                                |

### Wooden Shabti of Yuya with Eleven Lines of Inscription in Yellow

| Taken From:         | Cairo Museum                                                     |
|---------------------|------------------------------------------------------------------|
| Catalogue #:        | JE 68982                                                         |
| Height:             | 29.8 cm                                                          |
| Width:              |                                                                  |
| Length:             |                                                                  |
| <b>Description:</b> | Wooden Shabti of Yuya with Eleven Lines of Inscription in Yellow |
| Notes:              |                                                                  |
| Source:             | The Egyptian Museum Database based on the official registers     |
|                     | books of the museum                                              |

### Wooden Shabti of Yuya with Nine Lines of Incised Inscription in Yellow

| Taken From:  | Cairo Museum                                                                     |
|--------------|----------------------------------------------------------------------------------|
| Catalogue #: | JE 68983                                                                         |
| Height:      | 27.8 cm                                                                          |
| Width:       |                                                                                  |
| Length:      |                                                                                  |
| Description: | Wooden Shabti of Yuya with Nine Lines of Incised Inscription in Yellow           |
| Notes:       |                                                                                  |
| Source:      | The Egyptian Museum Database based on the official registers books of the museum |

### Wooden Shabti of Yuya with Nine Lines of Incised Inscription in Blue

| Taken From:  | Cairo Museum                                                         |
|--------------|----------------------------------------------------------------------|
| Catalogue #: | JE 68987                                                             |
| Height:      | 22 cm                                                                |
| Width:       |                                                                      |
| Length:      |                                                                      |
| Description: | Wooden Shabti of Yuya with Nine Lines of Incised Inscription in Blue |
| Notes:       |                                                                      |
| Source:      | The Egyptian Museum Database based on the official registers         |
|              | books of the museum                                                  |

## Uninscribed Calcite Shabti of Yuya

| Taken From:         | Cairo Museum                                                                     |
|---------------------|----------------------------------------------------------------------------------|
| Catalogue #:        | JE 68994                                                                         |
| Height:             | 20.8 cm                                                                          |
| Width:              |                                                                                  |
| Length:             |                                                                                  |
| <b>Description:</b> | Uninscribed Calcite Shabti of Yuya                                               |
| Notes:              |                                                                                  |
| Source:             | The Egyptian Museum Database based on the official registers books of the museum |

### Ebony Shabti of Yuya with Seven Lines of Inscription in Yellow

| Taken From:         | Cairo Museum                                                   |
|---------------------|----------------------------------------------------------------|
| Catalogue #:        | JE 68992                                                       |
| Height:             | 21 cm                                                          |
| Width:              |                                                                |
| Length:             |                                                                |
| <b>Description:</b> | Ebony Shabti of Yuya with Seven Lines of Inscription in Yellow |
|                     |                                                                |
| Notes:              |                                                                |
| Source:             | The Egyptian Museum Database based on the official registers   |
|                     | books of the museum                                            |

## Painted Wooden Shabti of Yuya with Two Vertical Columns of Incised Blue Inscription

| Taken From:  | Cairo Museum                                                                        |
|--------------|-------------------------------------------------------------------------------------|
| Catalogue #: | JE 68993                                                                            |
| Height:      | 25.5 cm                                                                             |
| Width:       |                                                                                     |
| Length:      |                                                                                     |
| Description: | Painted Wooden Shabti of Yuya with Two Vertical Columns of Incised Blue Inscription |
| Notes:       |                                                                                     |
| Source:      | The Egyptian Museum Database based on the official registers                        |
|              | books of the museum                                                                 |