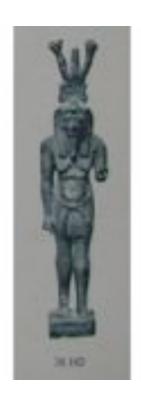

## **Bronze Standing Statue of Osiris**

| Taken From:         | Cairo Museum                                                 |
|---------------------|--------------------------------------------------------------|
| Catalogue #:        | JE 22040                                                     |
| Height:             | 37.20 cm                                                     |
| Width:              |                                                              |
| Length:             |                                                              |
| <b>Description:</b> | Bronze Standing Statue of Osiris                             |
| Notes:              |                                                              |
| Source:             | The Egyptian Museum Database based on the official Registers |
|                     | books of the Museum                                          |