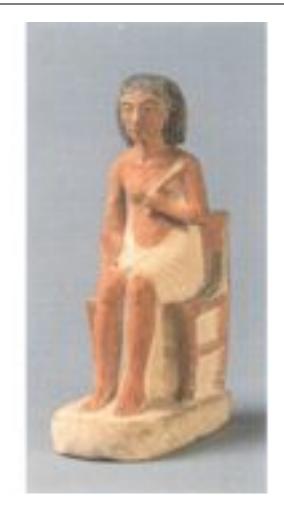

## Bronze Statue of an Apis Bull with a Sun Disk Between its Horns

| Taken From:         | Cairo Museum                                                    |
|---------------------|-----------------------------------------------------------------|
| Catalogue #:        | JE 29357                                                        |
| Height:             |                                                                 |
| Width:              |                                                                 |
| Length:             | 10.5 cm                                                         |
| <b>Description:</b> | Bronze Statue of an Apis Bull with a Sun Disk Between its Horns |
|                     |                                                                 |
| Notes:              |                                                                 |
| Source:             | The Egyptian Museum Database based on the official registers    |
|                     | books of the museum                                             |