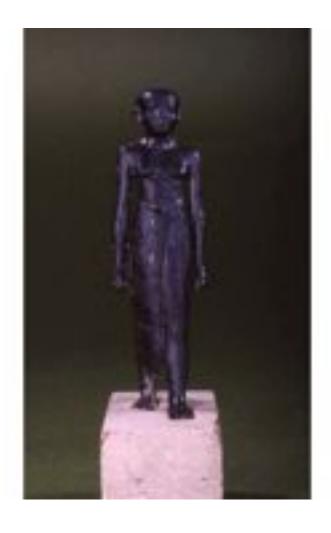

## **Bronze Striding Statue of the God Hapi**

| Taken From:         | Cairo Museum                                                 |
|---------------------|--------------------------------------------------------------|
| Catalogue #:        | JE 77                                                        |
| Height:             | 16.50 cm                                                     |
| Width:              |                                                              |
| Length:             |                                                              |
| <b>Description:</b> | Bronze Striding Statue of the God Hapi                       |
| Notes:              |                                                              |
| Source:             | The Egyptian Museum Database based on the official Registers |
|                     | books of the Museum                                          |

## **Bronze Striding Statue of Onuris**

| Taken From:         | Cairo Museum                                                 |
|---------------------|--------------------------------------------------------------|
| Catalogue #:        | JE 9080                                                      |
| Height:             | 26.70 cm                                                     |
| Width:              |                                                              |
| Length:             |                                                              |
| <b>Description:</b> | Bronze Striding Statue of Onuris                             |
| Notes:              |                                                              |
| Source:             | The Egyptian Museum Database based on the official Registers |
|                     | books of the Museum                                          |

## **Bronze Standing Statue of Osiris**

| Taken From:         | Cairo Museum                                                 |
|---------------------|--------------------------------------------------------------|
| Catalogue #:        | JE 22040                                                     |
| Height:             | 37.20 cm                                                     |
| Width:              |                                                              |
| Length:             |                                                              |
| <b>Description:</b> | Bronze Standing Statue of Osiris                             |
| Notes:              |                                                              |
| Source:             | The Egyptian Museum Database based on the official Registers |
|                     | books of the Museum                                          |