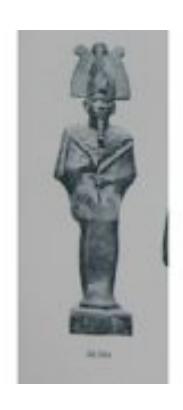

## **Bronze Standing Statue of Osiris**

| Taken From:         | Cairo Museum                                                 |
|---------------------|--------------------------------------------------------------|
| Catalogue #:        | JE 22040                                                     |
| Height:             | 37.20 cm                                                     |
| Width:              |                                                              |
| Length:             |                                                              |
| <b>Description:</b> | Bronze Standing Statue of Osiris                             |
| Notes:              |                                                              |
| Source:             | The Egyptian Museum Database based on the official Registers |
|                     | books of the Museum                                          |