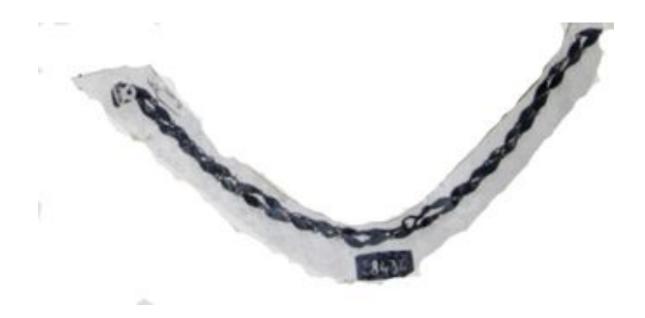

## Necklace Composed of 44 Glass Beads Molded in Metal

| Taken From:         | Cairo Museum                                                                     |
|---------------------|----------------------------------------------------------------------------------|
| Catalogue #:        | JE 58434                                                                         |
| Height:             |                                                                                  |
| Width:              |                                                                                  |
| Length:             | 66 cm                                                                            |
| <b>Description:</b> | Necklace Composed of 44 Glass Beads Molded in Metal B                            |
| Notes:              |                                                                                  |
| Source:             | The Egyptian Museum Database based on the official registers books of the museum |