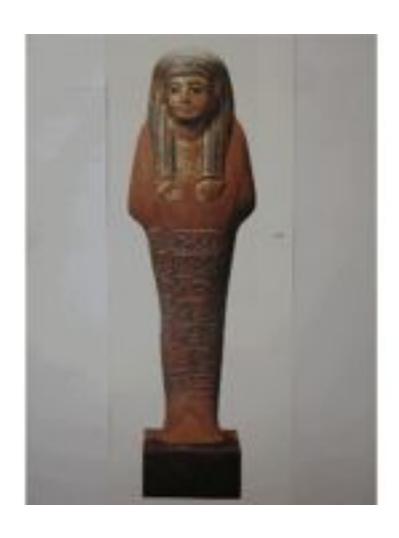

### Painted and Gilded Wooden Shabti of Yuya with Seven Lines of Incised Inscription

| Taken From:  | Cairo Museum                                                                     |
|--------------|----------------------------------------------------------------------------------|
| Catalogue #: | JE 68989                                                                         |
| Height:      | 25.7 cm                                                                          |
| Width:       |                                                                                  |
| Length:      |                                                                                  |
| Description: | Painted and Gilded Wooden Shabti of Yuya with Seven Lines of Incised Inscription |
| Notes:       |                                                                                  |
| Source:      | The Egyptian Museum Database based on the official registers                     |
|              | books of the museum                                                              |