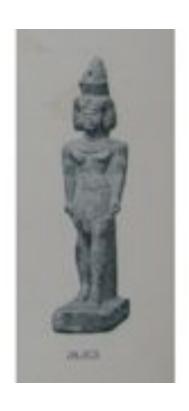

## **Schist Striding Statue of Neferhotep**

| Taken From:         | Cairo Museum                                                 |
|---------------------|--------------------------------------------------------------|
| Catalogue #:        | JE 18020                                                     |
| Height:             | 14.00 cm                                                     |
| Width:              |                                                              |
| Length:             |                                                              |
| <b>Description:</b> | Schist Striding Statue of Neferhotep                         |
|                     |                                                              |
| Notes:              |                                                              |
| Source:             | The Egyptian Museum Database based on the official Registers |
|                     | books of the Museum                                          |