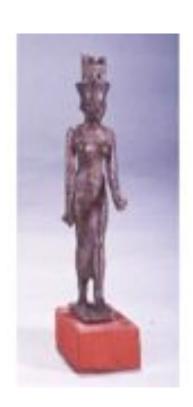

## **Bronze Striding Statue of the Goddess Neith**

| Taken From:         | Cairo Museum                                                 |
|---------------------|--------------------------------------------------------------|
| Catalogue #:        | JE 30324                                                     |
| Height:             | 14.00 cm                                                     |
| Width:              |                                                              |
| Length:             |                                                              |
| <b>Description:</b> | Bronze Striding Statue of the Goddess Neith                  |
|                     |                                                              |
| Notes:              |                                                              |
| Source:             | The Egyptian Museum Database based on the official Registers |
|                     | books of the Museum                                          |