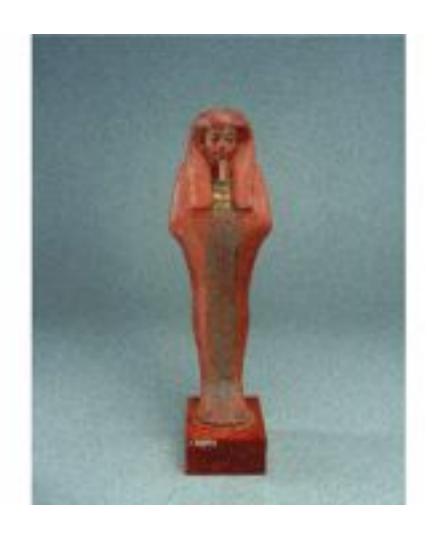

## Plastered Wooden Shabti of Tjuya Covered with Silver Leaf, Incised with Nine Lines of Inscription

| Taken From:         | Cairo Museum                                                                                         |
|---------------------|------------------------------------------------------------------------------------------------------|
| Catalogue #:        | JE 68995                                                                                             |
| Height:             | 27.7 cm                                                                                              |
| Width:              |                                                                                                      |
| Length:             |                                                                                                      |
| <b>Description:</b> | Plastered Wooden Shabti of Tjuya Covered with Silver Leaf,<br>Incised with Nine Lines of Inscription |
| Notes:              |                                                                                                      |
| Source:             | The Egyptian Museum Database based on the official registers books of the museum                     |

### Wooden Shabti of Yuya with Ten Lines of Inscription in Yellow

| Taken From:         | Cairo Museum                                                  |
|---------------------|---------------------------------------------------------------|
| Catalogue #:        | JE 68984                                                      |
| Height:             | 30 cm                                                         |
| Width:              |                                                               |
| Length:             |                                                               |
| <b>Description:</b> | Wooden Shabti of Yuya with Ten Lines of Inscription in Yellow |
|                     |                                                               |
| Notes:              |                                                               |
| Source:             | The Egyptian Museum Database based on the official registers  |
|                     | books of the museum                                           |

### Painted and Gilded Wooden Shabti of Yuya with Seven Lines of Incised Inscription

| Taken From:  | Cairo Museum                                                                     |
|--------------|----------------------------------------------------------------------------------|
| Catalogue #: | JE 68989                                                                         |
| Height:      | 25.7 cm                                                                          |
| Width:       |                                                                                  |
| Length:      |                                                                                  |
| Description: | Painted and Gilded Wooden Shabti of Yuya with Seven Lines of Incised Inscription |
| Notes:       |                                                                                  |
| Source:      | The Egyptian Museum Database based on the official registers                     |
|              | books of the museum                                                              |

## Plastered and Gilded Wooden Shabti of Tjuya with Nine Lines of Incised Inscription

| Taken From:         | Cairo Museum                                                                       |
|---------------------|------------------------------------------------------------------------------------|
| Catalogue #:        | JE 68998                                                                           |
| Height:             | 27 cm                                                                              |
| Width:              |                                                                                    |
| Length:             |                                                                                    |
| <b>Description:</b> | Plastered and Gilded Wooden Shabti of Tjuya with Nine Lines of Incised Inscription |
| Notes:              |                                                                                    |
| Source:             | The Egyptian Museum Database based on the official registers                       |
|                     | books of the museum                                                                |

### Wooden Shabti of Yuya with Eleven Lines of Inscription in Yellow

| Taken From:         | Cairo Museum                                                     |
|---------------------|------------------------------------------------------------------|
| Catalogue #:        | JE 68982                                                         |
| Height:             | 29.8 cm                                                          |
| Width:              |                                                                  |
| Length:             |                                                                  |
| <b>Description:</b> | Wooden Shabti of Yuya with Eleven Lines of Inscription in Yellow |
| Notes:              |                                                                  |
| Source:             | The Egyptian Museum Database based on the official registers     |
|                     | books of the museum                                              |

### Wooden Shabti of Yuya with Nine Lines of Incised Inscription in Yellow

| Taken From:  | Cairo Museum                                                                     |
|--------------|----------------------------------------------------------------------------------|
| Catalogue #: | JE 68983                                                                         |
| Height:      | 27.8 cm                                                                          |
| Width:       |                                                                                  |
| Length:      |                                                                                  |
| Description: | Wooden Shabti of Yuya with Nine Lines of Incised Inscription in Yellow           |
| Notes:       |                                                                                  |
| Source:      | The Egyptian Museum Database based on the official registers books of the museum |

### Wooden Shabti of Yuya with Nine Lines of Incised Inscription in Blue

| Taken From:  | Cairo Museum                                                         |
|--------------|----------------------------------------------------------------------|
| Catalogue #: | JE 68987                                                             |
| Height:      | 22 cm                                                                |
| Width:       |                                                                      |
| Length:      |                                                                      |
| Description: | Wooden Shabti of Yuya with Nine Lines of Incised Inscription in Blue |
| Notes:       |                                                                      |
| Source:      | The Egyptian Museum Database based on the official registers         |
|              | books of the museum                                                  |

## Uninscribed Calcite Shabti of Yuya

| Taken From:         | Cairo Museum                                                                     |
|---------------------|----------------------------------------------------------------------------------|
| Catalogue #:        | JE 68994                                                                         |
| Height:             | 20.8 cm                                                                          |
| Width:              |                                                                                  |
| Length:             |                                                                                  |
| <b>Description:</b> | Uninscribed Calcite Shabti of Yuya                                               |
| Notes:              |                                                                                  |
| Source:             | The Egyptian Museum Database based on the official registers books of the museum |

### Ebony Shabti of Yuya with Seven Lines of Inscription in Yellow

| Taken From:         | Cairo Museum                                                   |
|---------------------|----------------------------------------------------------------|
| Catalogue #:        | JE 68992                                                       |
| Height:             | 21 cm                                                          |
| Width:              |                                                                |
| Length:             |                                                                |
| <b>Description:</b> | Ebony Shabti of Yuya with Seven Lines of Inscription in Yellow |
|                     |                                                                |
| Notes:              |                                                                |
| Source:             | The Egyptian Museum Database based on the official registers   |
|                     | books of the museum                                            |

## Painted Wooden Shabti of Yuya with Two Vertical Columns of Incised Blue Inscription

| Taken From:  | Cairo Museum                                                                        |
|--------------|-------------------------------------------------------------------------------------|
| Catalogue #: | JE 68993                                                                            |
| Height:      | 25.5 cm                                                                             |
| Width:       |                                                                                     |
| Length:      |                                                                                     |
| Description: | Painted Wooden Shabti of Yuya with Two Vertical Columns of Incised Blue Inscription |
| Notes:       |                                                                                     |
| Source:      | The Egyptian Museum Database based on the official registers                        |
|              | books of the museum                                                                 |