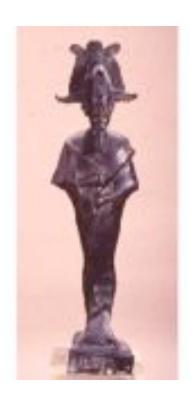

### **Bronze Seated Statue of Osiris**

| Taken From:         | Cairo Museum                                                 |
|---------------------|--------------------------------------------------------------|
| Catalogue #:        | JE 17914                                                     |
| Height:             | 18.00 cm                                                     |
| Width:              |                                                              |
| Length:             |                                                              |
| <b>Description:</b> | Bronze Seated Statue of Osiris                               |
| Notes:              |                                                              |
| Source:             | The Egyptian Museum Database based on the official Registers |
|                     | books of the Museum                                          |