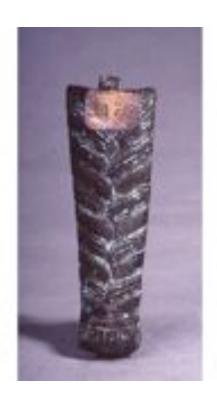

### **Bronze False Beard**

| Taken From:         | Cairo Museum                                                 |
|---------------------|--------------------------------------------------------------|
| Catalogue #:        | TR 10.11.21.3                                                |
| Height:             | 12.00 cm                                                     |
| Width:              |                                                              |
| Length:             |                                                              |
| <b>Description:</b> | Bronze False Beard                                           |
|                     |                                                              |
| Notes:              |                                                              |
| Source:             | The Egyptian Museum Database based on the official Registers |
|                     | books of the Museum                                          |