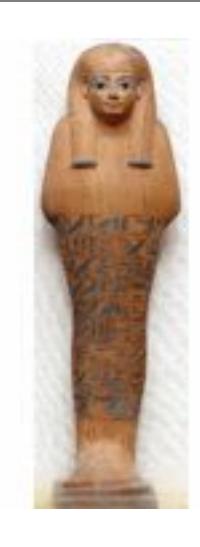

### Wooden Shabti of Yuya with Nine Lines of Incised Inscription in Blue

| Taken From:  | Cairo Museum                                                         |
|--------------|----------------------------------------------------------------------|
| Catalogue #: | JE 68987                                                             |
| Height:      | 22 cm                                                                |
| Width:       |                                                                      |
| Length:      |                                                                      |
| Description: | Wooden Shabti of Yuya with Nine Lines of Incised Inscription in Blue |
| Notes:       |                                                                      |
| Source:      | The Egyptian Museum Database based on the official registers         |
|              | books of the museum                                                  |