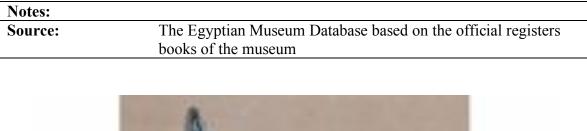

#### Steatite Statue of a Scribe with Thoth as a Baboon on a Limestone Base

| Taken From:         | Cairo Museum                                                      |
|---------------------|-------------------------------------------------------------------|
| Catalogue #:        | JE 59291                                                          |
| Height:             | 14 cm                                                             |
| Width:              | 6.8 cm                                                            |
| Length:             | 11.2 cm                                                           |
| <b>Description:</b> | Steatite Statue of a Scribe with Thoth as a Baboon on a Limestone |
|                     | Base                                                              |
|                     |                                                                   |
|                     |                                                                   |