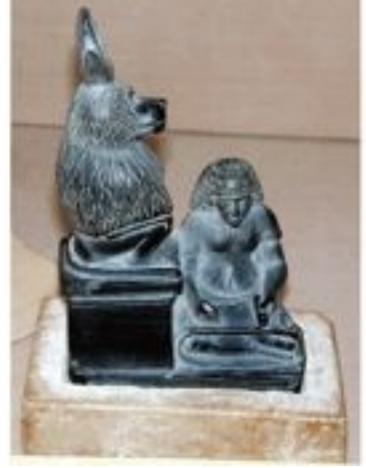

#### Painted Limestone Statue of a Seated Man

| Taken From:         | Cairo Museum                                                 |
|---------------------|--------------------------------------------------------------|
| Catalogue #:        | JE 52976                                                     |
| Height:             | 18.4 cm                                                      |
| Width:              | 11 cm                                                        |
| Length:             | 6 cm                                                         |
| <b>Description:</b> | Painted Limestone Statue of a Seated Man                     |
|                     |                                                              |
| Notes:              |                                                              |
| Source:             | The Egyptian Museum Database based on the official registers |
|                     | books of the museum                                          |