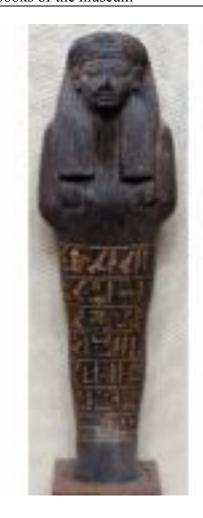

## Plastered Wooden Shabti of Tjuya Covered with Silver Leaf, Incised with Nine Lines of Inscription

| Taken From:         | Cairo Museum                                                                                         |
|---------------------|------------------------------------------------------------------------------------------------------|
| Catalogue #:        | JE 68995                                                                                             |
| Height:             | 27.7 cm                                                                                              |
| Width:              |                                                                                                      |
| Length:             |                                                                                                      |
| <b>Description:</b> | Plastered Wooden Shabti of Tjuya Covered with Silver Leaf,<br>Incised with Nine Lines of Inscription |
| Notes:              |                                                                                                      |
| Source:             | The Egyptian Museum Database based on the official registers books of the museum                     |

### Wooden Shabti of Yuya with Ten Lines of Inscription in Yellow

| Taken From:         | Cairo Museum                                                  |
|---------------------|---------------------------------------------------------------|
| Catalogue #:        | JE 68984                                                      |
| Height:             | 30 cm                                                         |
| Width:              |                                                               |
| Length:             |                                                               |
| <b>Description:</b> | Wooden Shabti of Yuya with Ten Lines of Inscription in Yellow |
|                     |                                                               |
| Notes:              |                                                               |
| Source:             | The Egyptian Museum Database based on the official registers  |
|                     | books of the museum                                           |

### Painted and Gilded Wooden Shabti of Yuya with Seven Lines of Incised Inscription

| Taken From:  | Cairo Museum                                                                     |
|--------------|----------------------------------------------------------------------------------|
| Catalogue #: | JE 68989                                                                         |
| Height:      | 25.7 cm                                                                          |
| Width:       |                                                                                  |
| Length:      |                                                                                  |
| Description: | Painted and Gilded Wooden Shabti of Yuya with Seven Lines of Incised Inscription |
| Notes:       |                                                                                  |
| Source:      | The Egyptian Museum Database based on the official registers                     |
|              | books of the museum                                                              |

## Plastered and Gilded Wooden Shabti of Tjuya with Nine Lines of Incised Inscription

| Taken From:         | Cairo Museum                                                                       |
|---------------------|------------------------------------------------------------------------------------|
| Catalogue #:        | JE 68998                                                                           |
| Height:             | 27 cm                                                                              |
| Width:              |                                                                                    |
| Length:             |                                                                                    |
| <b>Description:</b> | Plastered and Gilded Wooden Shabti of Tjuya with Nine Lines of Incised Inscription |
| Notes:              |                                                                                    |
| Source:             | The Egyptian Museum Database based on the official registers                       |
|                     | books of the museum                                                                |

### Wooden Shabti of Yuya with Eleven Lines of Inscription in Yellow

| Taken From:         | Cairo Museum                                                     |
|---------------------|------------------------------------------------------------------|
| Catalogue #:        | JE 68982                                                         |
| Height:             | 29.8 cm                                                          |
| Width:              |                                                                  |
| Length:             |                                                                  |
| <b>Description:</b> | Wooden Shabti of Yuya with Eleven Lines of Inscription in Yellow |
| Notes:              |                                                                  |
| Source:             | The Egyptian Museum Database based on the official registers     |
|                     | books of the museum                                              |

### Wooden Shabti of Yuya with Nine Lines of Incised Inscription in Yellow

| Taken From:  | Cairo Museum                                                                     |
|--------------|----------------------------------------------------------------------------------|
| Catalogue #: | JE 68983                                                                         |
| Height:      | 27.8 cm                                                                          |
| Width:       |                                                                                  |
| Length:      |                                                                                  |
| Description: | Wooden Shabti of Yuya with Nine Lines of Incised Inscription in Yellow           |
| Notes:       |                                                                                  |
| Source:      | The Egyptian Museum Database based on the official registers books of the museum |

### Wooden Shabti of Yuya with Nine Lines of Incised Inscription in Blue

| Taken From:  | Cairo Museum                                                         |
|--------------|----------------------------------------------------------------------|
| Catalogue #: | JE 68987                                                             |
| Height:      | 22 cm                                                                |
| Width:       |                                                                      |
| Length:      |                                                                      |
| Description: | Wooden Shabti of Yuya with Nine Lines of Incised Inscription in Blue |
| Notes:       |                                                                      |
| Source:      | The Egyptian Museum Database based on the official registers         |
|              | books of the museum                                                  |

## Uninscribed Calcite Shabti of Yuya

| Taken From:         | Cairo Museum                                                                     |
|---------------------|----------------------------------------------------------------------------------|
| Catalogue #:        | JE 68994                                                                         |
| Height:             | 20.8 cm                                                                          |
| Width:              |                                                                                  |
| Length:             |                                                                                  |
| <b>Description:</b> | Uninscribed Calcite Shabti of Yuya                                               |
| Notes:              |                                                                                  |
| Source:             | The Egyptian Museum Database based on the official registers books of the museum |

### Ebony Shabti of Yuya with Seven Lines of Inscription in Yellow

| Taken From:         | Cairo Museum                                                   |
|---------------------|----------------------------------------------------------------|
| Catalogue #:        | JE 68992                                                       |
| Height:             | 21 cm                                                          |
| Width:              |                                                                |
| Length:             |                                                                |
| <b>Description:</b> | Ebony Shabti of Yuya with Seven Lines of Inscription in Yellow |
|                     |                                                                |
| Notes:              |                                                                |
| Source:             | The Egyptian Museum Database based on the official registers   |
|                     | books of the museum                                            |

## Painted Wooden Shabti of Yuya with Two Vertical Columns of Incised Blue Inscription

| Taken From:  | Cairo Museum                                                                        |
|--------------|-------------------------------------------------------------------------------------|
| Catalogue #: | JE 68993                                                                            |
| Height:      | 25.5 cm                                                                             |
| Width:       |                                                                                     |
| Length:      |                                                                                     |
| Description: | Painted Wooden Shabti of Yuya with Two Vertical Columns of Incised Blue Inscription |
| Notes:       |                                                                                     |
| Source:      | The Egyptian Museum Database based on the official registers                        |
|              | books of the museum                                                                 |