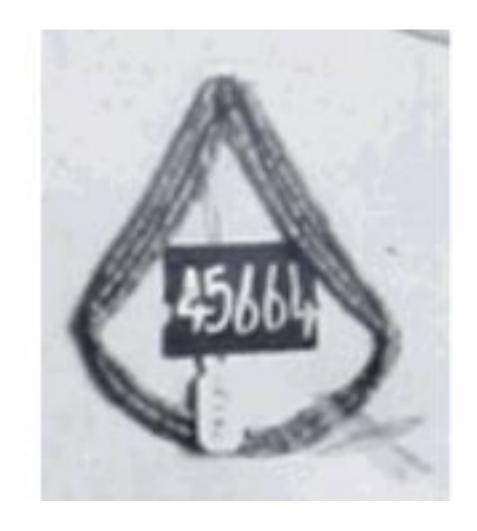

#### Faience Round Bead Bracelet

| Taken From:         | Cairo Museum                |
|---------------------|-----------------------------|
| Catalogue #:        | JE 45664                    |
| Height:             |                             |
| Width:              |                             |
| Length:             | 78 cm                       |
| <b>Description:</b> | Faience Round Bead Bracelet |