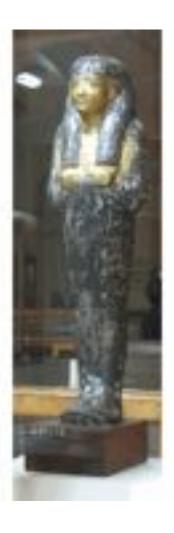

## Plastered Wooden Shabti of Tjuya Covered with Silver Leaf, Incised with Nine Lines of Inscription

| Taken From:         | Cairo Museum                                                                                         |
|---------------------|------------------------------------------------------------------------------------------------------|
| Catalogue #:        | JE 68995                                                                                             |
| Height:             | 27.7 cm                                                                                              |
| Width:              |                                                                                                      |
| Length:             |                                                                                                      |
| <b>Description:</b> | Plastered Wooden Shabti of Tjuya Covered with Silver Leaf,<br>Incised with Nine Lines of Inscription |
| Notes:              |                                                                                                      |
| Source:             | The Egyptian Museum Database based on the official registers books of the museum                     |