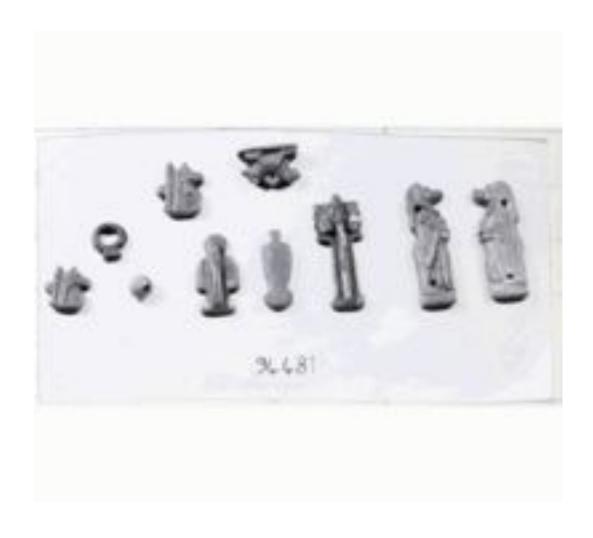

#### 10 Faience Amulets and a Faience Bead

| Taken From:         | Cairo Museum                                                 |
|---------------------|--------------------------------------------------------------|
| Catalogue #:        | JE 94481                                                     |
| Height:             |                                                              |
| Width:              |                                                              |
| Length:             |                                                              |
| <b>Description:</b> | 10 Faience Amulets and a Faience Bead                        |
| Notes:              |                                                              |
| Source:             | The Egyptian Museum Database based on the official registers |
|                     | books of the museum                                          |