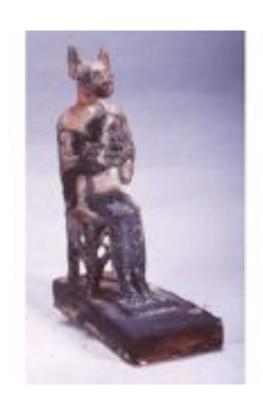

### **Bronze Seated Statue of Anubis**

| Taken From:         | Cairo Museum                                                   |
|---------------------|----------------------------------------------------------------|
| Catalogue #:        | CG 38530                                                       |
| Height:             | 13.50 cm                                                       |
| Width:              |                                                                |
| Length:             |                                                                |
| <b>Description:</b> | Bronze Seated Statue of Anubis                                 |
| Notes:              |                                                                |
| Source:             | Egyptian Museum Database based on the official Registers books |