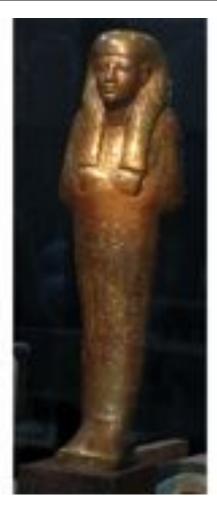

## Plastered Wooden Shabti of Tjuya Covered with Silver Leaf, Incised with Nine Lines of Inscription

| Taken From:         | Cairo Museum                                                                                         |
|---------------------|------------------------------------------------------------------------------------------------------|
| Catalogue #:        | JE 68995                                                                                             |
| Height:             | 27.7 cm                                                                                              |
| Width:              |                                                                                                      |
| Length:             |                                                                                                      |
| <b>Description:</b> | Plastered Wooden Shabti of Tjuya Covered with Silver Leaf,<br>Incised with Nine Lines of Inscription |
| Notes:              |                                                                                                      |
| Source:             | The Egyptian Museum Database based on the official registers books of the museum                     |