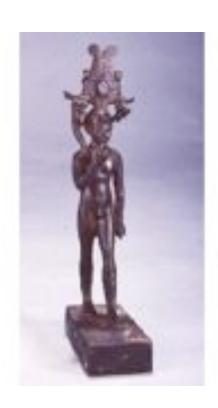

## **Bronze Striding Statue of the God Hapi**

| Taken From:         | Cairo Museum                                                 |
|---------------------|--------------------------------------------------------------|
| Catalogue #:        | JE 77                                                        |
| Height:             | 16.50 cm                                                     |
| Width:              |                                                              |
| Length:             |                                                              |
| <b>Description:</b> | Bronze Striding Statue of the God Hapi                       |
| Notes:              |                                                              |
| Source:             | The Egyptian Museum Database based on the official Registers |
|                     | books of the Museum                                          |