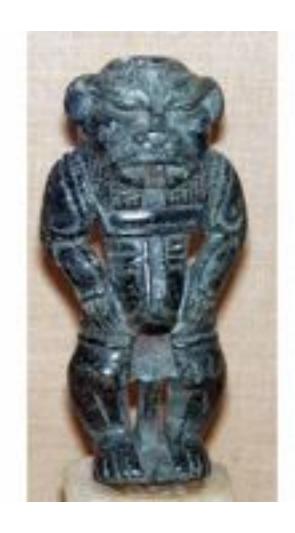

#### **Steatite Statue of Bes on a Calcite Base**

| Taken From:         | Cairo Museum                             |
|---------------------|------------------------------------------|
| Catalogue #:        | JE 53250                                 |
| Height:             | 13 cm                                    |
| Width:              |                                          |
| Length:             |                                          |
| <b>Description:</b> | Steatite Statue of Bes on a Calcite Base |

| Notes:  |                                                              |
|---------|--------------------------------------------------------------|
| Source: | The Egyptian Museum Database based on the official registers |
|         | books of the museum                                          |