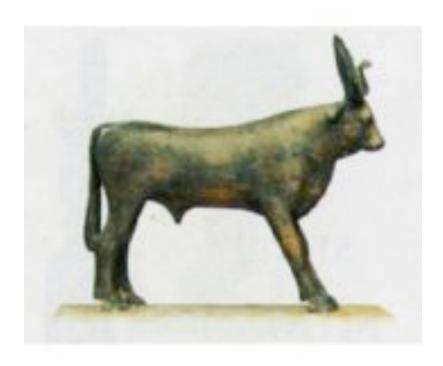

## Bronze Statue of an Apis Bull Wearing the Sun Disk and Uraeus

| Taken From:         | Cairo Museum                                                  |
|---------------------|---------------------------------------------------------------|
| Catalogue #:        | TR 3.2.19.23                                                  |
| Height:             | 11.00 cm                                                      |
| Width:              |                                                               |
| Length:             | 12 cm                                                         |
| <b>Description:</b> | Bronze Statue of an Apis Bull Wearing the Sun Disk and Uraeus |
|                     |                                                               |
| Notes:              |                                                               |
| Source:             | The Egyptian Museum Database based on the official Registers  |
|                     | books of the Museum                                           |