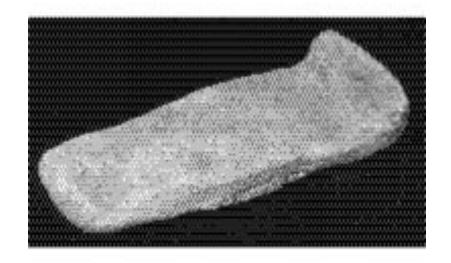

### **Limestone Statue of a Recumbent Bull**

| Taken From:         | Cairo Museum                                                 |
|---------------------|--------------------------------------------------------------|
| Catalogue #:        | JE 27324                                                     |
| Height:             | 7.50 cm                                                      |
| Width:              |                                                              |
| Length:             | 10.00 cm                                                     |
| <b>Description:</b> | Limestone Statue of a Recumbent Bull                         |
|                     |                                                              |
| Notes:              |                                                              |
| Source:             | The Egyptian Museum Database based on the official Registers |
|                     | books of the Museum                                          |