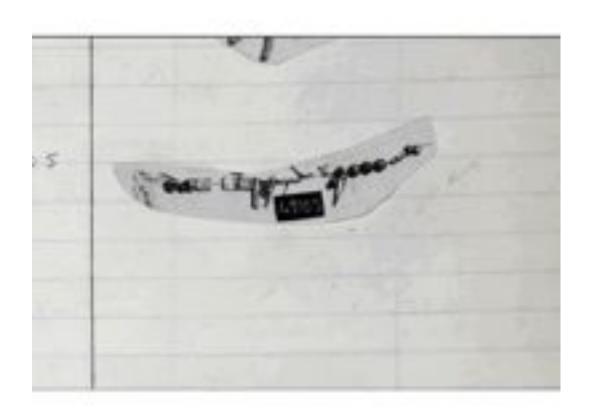

## Faience Bead Collar with Pendants in the Shape of Lily

| Taken From:         | Cairo Museum                                                 |
|---------------------|--------------------------------------------------------------|
| Catalogue #:        | JE 47909                                                     |
| Height:             |                                                              |
| Width:              |                                                              |
| Length:             | 29 cm                                                        |
| <b>Description:</b> | Faience Bead Collar with Pendants in the Shape of Lily       |
|                     |                                                              |
| Notes:              |                                                              |
| Source:             | The Egyptian Museum Database based on the official registers |
|                     | books of the museum                                          |