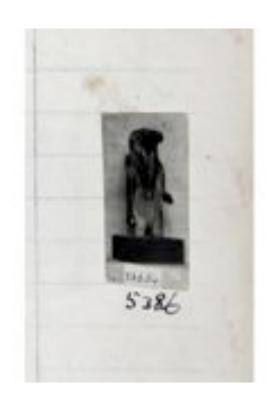

## **Striding Bronze Figure of Nakht**

| Taken From:         | Cairo Museum                                                 |
|---------------------|--------------------------------------------------------------|
| Catalogue #:        | JE 30204                                                     |
| Height:             | 10.7 cm                                                      |
| Width:              |                                                              |
| Length:             |                                                              |
| <b>Description:</b> | Striding Bronze Figure of Nakht                              |
|                     |                                                              |
| Notes:              |                                                              |
| Source:             | The Egyptian Museum Database based on the official registers |
|                     | books of the museum                                          |