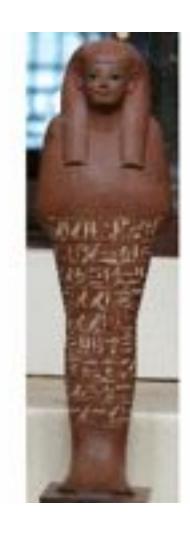

### Painted and Gilded Wooden Shabti of Yuya with Seven Lines of Incised Inscription

| Taken From:  | Cairo Museum                                                                     |
|--------------|----------------------------------------------------------------------------------|
| Catalogue #: | JE 68989                                                                         |
| Height:      | 25.7 cm                                                                          |
| Width:       |                                                                                  |
| Length:      |                                                                                  |
| Description: | Painted and Gilded Wooden Shabti of Yuya with Seven Lines of Incised Inscription |
| Notes:       |                                                                                  |
| Source:      | The Egyptian Museum Database based on the official registers                     |
|              | books of the museum                                                              |

### Ebony Shabti of Yuya with Seven Lines of Inscription in Yellow

| Taken From:         | Cairo Museum                                                   |
|---------------------|----------------------------------------------------------------|
| Catalogue #:        | JE 68992                                                       |
| Height:             | 21 cm                                                          |
| Width:              |                                                                |
| Length:             |                                                                |
| <b>Description:</b> | Ebony Shabti of Yuya with Seven Lines of Inscription in Yellow |
|                     |                                                                |
| Notes:              |                                                                |
| Source:             | The Egyptian Museum Database based on the official registers   |
|                     | books of the museum                                            |

## Painted Wooden Shabti of Yuya with Two Vertical Columns of Incised Blue Inscription

| Taken From:  | Cairo Museum                                                                        |
|--------------|-------------------------------------------------------------------------------------|
| Catalogue #: | JE 68993                                                                            |
| Height:      | 25.5 cm                                                                             |
| Width:       |                                                                                     |
| Length:      |                                                                                     |
| Description: | Painted Wooden Shabti of Yuya with Two Vertical Columns of Incised Blue Inscription |
| Notes:       |                                                                                     |
| Source:      | The Egyptian Museum Database based on the official registers                        |
|              | books of the museum                                                                 |