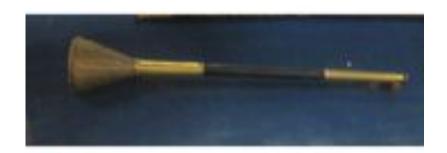

## **Gilded Bronze Trumpet with Painted Wooden Core**

| Taken From:         | Cairo Museum                                       |
|---------------------|----------------------------------------------------|
| Catalogue #:        | JE 62008                                           |
| Height:             |                                                    |
| Width:              |                                                    |
| Length:             | 50.50 cm                                           |
| <b>Description:</b> | Gilded Bronze Trumpet with Painted Wooden Core     |
|                     |                                                    |
| Notes:              |                                                    |
| Source:             | The Egyptian Museum Database based on the official |
|                     | Registers books of the Museum                      |