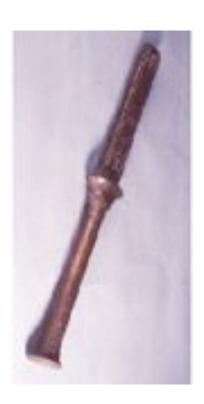

## **Inscribed Bronze Sceptre of Ankhusiri**

| Taken From:         | Cairo Museum                                                 |
|---------------------|--------------------------------------------------------------|
| Catalogue #:        | JE 91488                                                     |
| Height:             | 55.00 cm                                                     |
| Width:              |                                                              |
| Length:             |                                                              |
| <b>Description:</b> | Inscribed Bronze Sceptre of Ankhusiri                        |
|                     |                                                              |
| Notes:              |                                                              |
| Source:             | The Egyptian Museum Database based on the official Registers |
|                     | books of the Museum                                          |