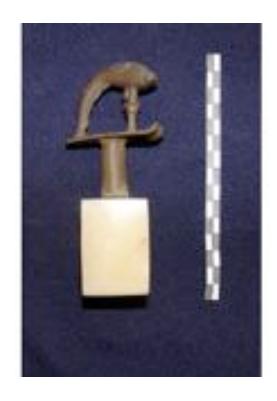

### Bronze Top of a Scepter in the Shape of the Goddess Hat-Mehit Wearing a Fish Headdress (Lates Nilotica)

| Taken From:         | Cairo Museum                                                                                               |
|---------------------|------------------------------------------------------------------------------------------------------------|
| Catalogue #:        | JE 658                                                                                                     |
| Height:             | 15.00 cm                                                                                                   |
| Width:              |                                                                                                            |
| Length:             |                                                                                                            |
| <b>Description:</b> | Bronze Top of a Scepter in the Shape of the Goddess Hat-Mehit<br>Wearing a Fish Headdress (Lates Nilotica) |
| Notes:              |                                                                                                            |
| Source:             | The Egyptian Museum Database based on the official Registers books of the Museum                           |