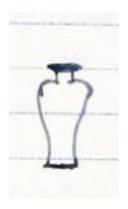

### **Wooden Model Vase**

| Taken From:         | Cairo Museum                                                                      |
|---------------------|-----------------------------------------------------------------------------------|
| Catalogue #:        | JE 26083                                                                          |
| Height:             | 10.50 cm                                                                          |
| Width:              |                                                                                   |
| Length:             |                                                                                   |
| <b>Description:</b> | Wooden Model Vase                                                                 |
| Notes:              | Sketch below from the Special Register of the Egyptian Museum.                    |
| Source:             | The Egyptian Museum Database based on the official Registers books of the Museum. |