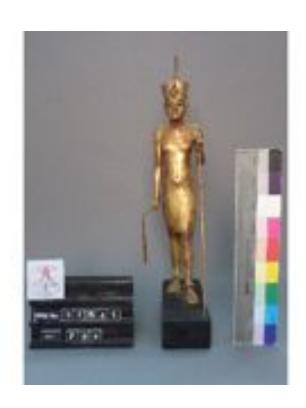

## Gilded Wood Statue of Tutankhamun Wearing the Red Crown

| Taken From:         | Cairo Museum                                            |
|---------------------|---------------------------------------------------------|
| Catalogue #:        | JE 60713                                                |
| Height:             | 53.50 cm                                                |
| Width:              |                                                         |
| Length:             |                                                         |
| <b>Description:</b> | Gilded Wood Statue of Tutankhamun Wearing the Red Crown |
| Notes:              |                                                         |
| Source:             | The Egyptian Museum Database based on the official      |
| ,                   | Registers books of the Museum                           |