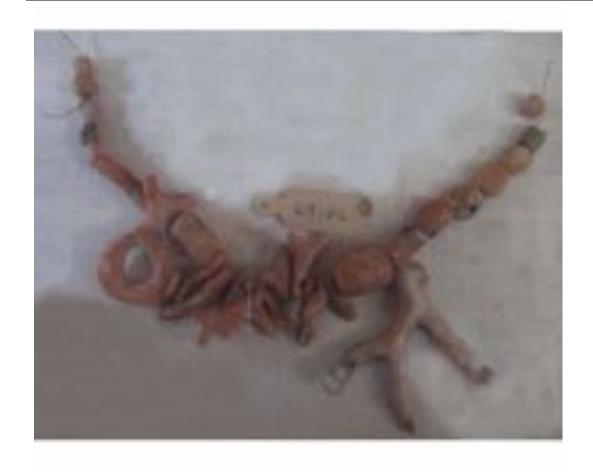

## **String of 28 Coral Beads**

| Taken From:         | Cairo Museum                                                 |
|---------------------|--------------------------------------------------------------|
| Catalogue #:        | JE 49104                                                     |
| Height:             |                                                              |
| Width:              |                                                              |
| Length:             | 18 cm                                                        |
| <b>Description:</b> | String of 28 Coral Beads                                     |
|                     |                                                              |
| Notes:              |                                                              |
| Source:             | The Egyptian Museum Database based on the official registers |
|                     | books of the museum                                          |

## **String of Gold Beads and Figurines**

| Taken From:         | Cairo Museum                                                 |
|---------------------|--------------------------------------------------------------|
| Catalogue #:        | JE 49105                                                     |
| Height:             |                                                              |
| Width:              |                                                              |
| Length:             | 15 cm                                                        |
| <b>Description:</b> | String of Gold Beads and Figurines                           |
|                     |                                                              |
| Notes:              |                                                              |
| Source:             | The Egyptian Museum Database based on the official registers |
|                     | books of the museum                                          |