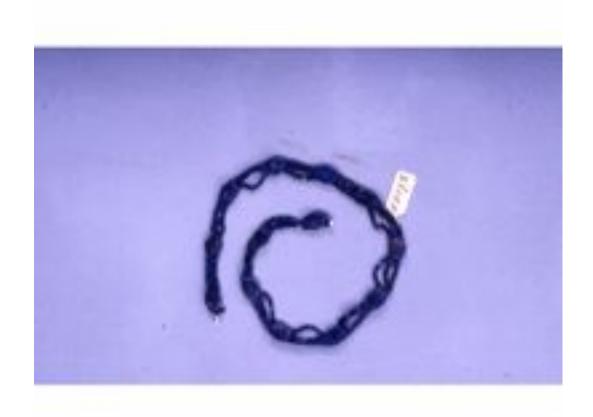

#### Faience Round Bead Bracelet

| Taken From:         | Cairo Museum                |
|---------------------|-----------------------------|
| Catalogue #:        | JE 45664                    |
| Height:             |                             |
| Width:              |                             |
| Length:             | 78 cm                       |
| <b>Description:</b> | Faience Round Bead Bracelet |