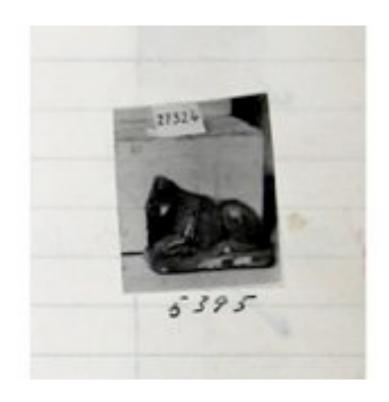

### **Limestone Statue of a Recumbent Bull**

| Taken From:         | Cairo Museum                                                 |
|---------------------|--------------------------------------------------------------|
| Catalogue #:        | JE 27324                                                     |
| Height:             | 7.50 cm                                                      |
| Width:              |                                                              |
| Length:             | 10.00 cm                                                     |
| <b>Description:</b> | Limestone Statue of a Recumbent Bull                         |
|                     |                                                              |
| Notes:              |                                                              |
| Source:             | The Egyptian Museum Database based on the official Registers |
|                     | books of the Museum                                          |