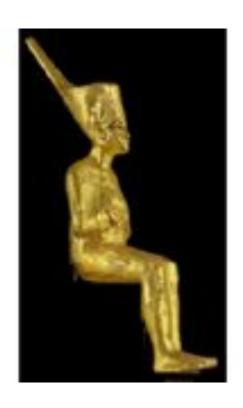

#### Gilded Wooden Statue of Menkaret Carrying a Mummified Tutankhamun Statue of Tutankhamun

| Taken From:         | Cairo Museum                                                |
|---------------------|-------------------------------------------------------------|
| Catalogue #:        | JE 60716.1                                                  |
| Height:             | 84.50 cm                                                    |
| Width:              |                                                             |
| Length:             |                                                             |
| <b>Description:</b> | Gilded Wooden Statue of Menkaret Carrying a Mummified       |
|                     | Tutankhamun: Statue of Tutankhamun                          |
|                     |                                                             |
| -                   |                                                             |
| <b>Notes:</b>       | The statue of Tutankhamun was broken off by the looters and |
|                     | disappeared following the looting and vandalism that        |
|                     | happened in the museum on January 28, 2011.                 |
| Source:             | The Egyptian Museum Database based on the official          |
|                     | Registers books of the Museum                               |