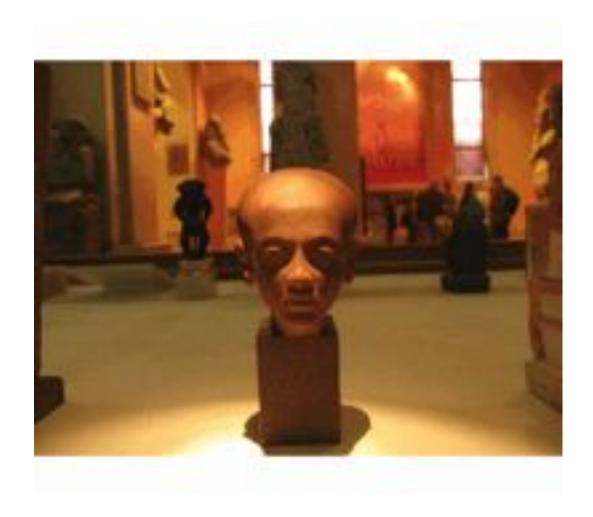

#### **Quartzite Head of an Amarna Princess**

| Taken From:         | Cairo Museum                         |
|---------------------|--------------------------------------|
| Catalogue #:        | JE 65040                             |
| Height:             | 7 cm                                 |
| Width:              |                                      |
| Length:             | 9 cm                                 |
| <b>Description:</b> | Quartzite Head of an Amarna Princess |

| Notes:  |                                                              |
|---------|--------------------------------------------------------------|
| Source: | The Egyptian Museum Database based on the official registers |
|         | books of the museum                                          |