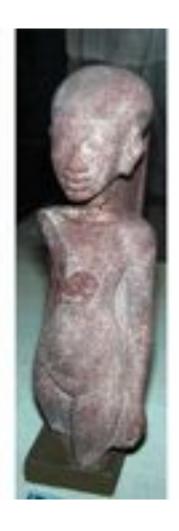

#### Painted Limestone Statue of a Seated Man

| Taken From:         | Cairo Museum                                                 |
|---------------------|--------------------------------------------------------------|
| Catalogue #:        | JE 52976                                                     |
| Height:             | 18.4 cm                                                      |
| Width:              | 11 cm                                                        |
| Length:             | 6 cm                                                         |
| <b>Description:</b> | Painted Limestone Statue of a Seated Man                     |
|                     |                                                              |
| Notes:              |                                                              |
| Source:             | The Egyptian Museum Database based on the official registers |
|                     | books of the museum                                          |