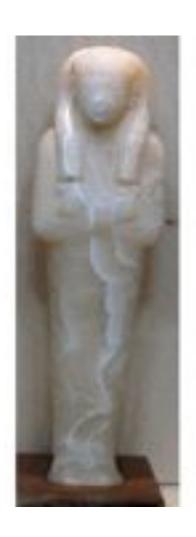

### **Bronze Seated Statue of Anubis**

| Taken From:         | Cairo Museum                                                   |
|---------------------|----------------------------------------------------------------|
| Catalogue #:        | CG 38530                                                       |
| Height:             | 13.50 cm                                                       |
| Width:              |                                                                |
| Length:             |                                                                |
| <b>Description:</b> | Bronze Seated Statue of Anubis                                 |
| Notes:              |                                                                |
| Source:             | Egyptian Museum Database based on the official Registers books |