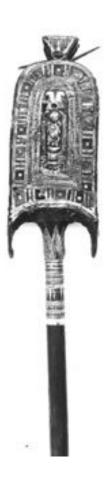

## **Inscribed Bronze Sceptre of Ankhusiri**

| Taken From:         | Cairo Museum                                                 |
|---------------------|--------------------------------------------------------------|
| Catalogue #:        | JE 91488                                                     |
| Height:             | 55.00 cm                                                     |
| Width:              |                                                              |
| Length:             |                                                              |
| <b>Description:</b> | Inscribed Bronze Sceptre of Ankhusiri                        |
|                     |                                                              |
| Notes:              |                                                              |
| Source:             | The Egyptian Museum Database based on the official Registers |
|                     | books of the Museum                                          |