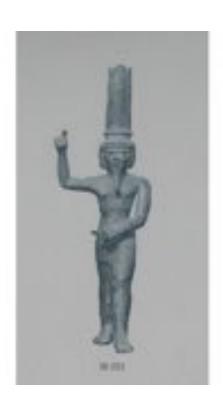

## **Bronze Striding Statue of Onuris**

| Taken From:         | Cairo Museum                                                 |
|---------------------|--------------------------------------------------------------|
| Catalogue #:        | JE 9080                                                      |
| Height:             | 26.70 cm                                                     |
| Width:              |                                                              |
| Length:             |                                                              |
| <b>Description:</b> | Bronze Striding Statue of Onuris                             |
| Notes:              |                                                              |
| Source:             | The Egyptian Museum Database based on the official Registers |
|                     | books of the Museum                                          |