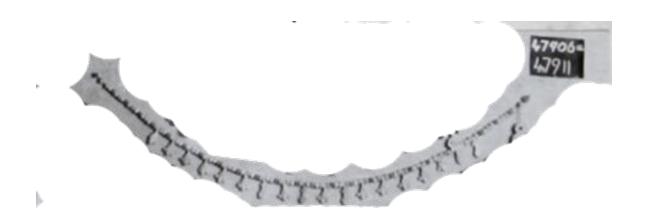

## **Gold, Stone and Faience Collar**

| Taken From:         | Cairo Museum                   |
|---------------------|--------------------------------|
| Catalogue #:        | JE 47906                       |
| Height:             |                                |
| Width:              |                                |
| Length:             | 21 cm                          |
| <b>Description:</b> | Gold, Stone and Faience Collar |