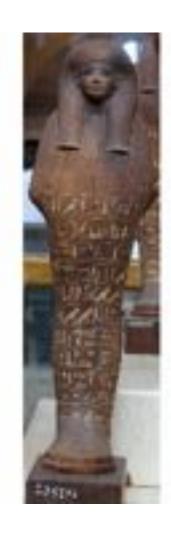

### Wooden Shabti of Yuya with Ten Lines of Inscription in Yellow

| Taken From:         | Cairo Museum                                                  |
|---------------------|---------------------------------------------------------------|
| Catalogue #:        | JE 68984                                                      |
| Height:             | 30 cm                                                         |
| Width:              |                                                               |
| Length:             |                                                               |
| <b>Description:</b> | Wooden Shabti of Yuya with Ten Lines of Inscription in Yellow |
|                     |                                                               |
| Notes:              |                                                               |
| Source:             | The Egyptian Museum Database based on the official registers  |
|                     | books of the museum                                           |

### Wooden Shabti of Yuya with Eleven Lines of Inscription in Yellow

| Taken From:         | Cairo Museum                                                     |
|---------------------|------------------------------------------------------------------|
| Catalogue #:        | JE 68982                                                         |
| Height:             | 29.8 cm                                                          |
| Width:              |                                                                  |
| Length:             |                                                                  |
| <b>Description:</b> | Wooden Shabti of Yuya with Eleven Lines of Inscription in Yellow |
| Notes:              |                                                                  |
| Source:             | The Egyptian Museum Database based on the official registers     |
|                     | books of the museum                                              |

### Wooden Shabti of Yuya with Nine Lines of Incised Inscription in Yellow

| Taken From:  | Cairo Museum                                                                     |
|--------------|----------------------------------------------------------------------------------|
| Catalogue #: | JE 68983                                                                         |
| Height:      | 27.8 cm                                                                          |
| Width:       |                                                                                  |
| Length:      |                                                                                  |
| Description: | Wooden Shabti of Yuya with Nine Lines of Incised Inscription in Yellow           |
| Notes:       |                                                                                  |
| Source:      | The Egyptian Museum Database based on the official registers books of the museum |