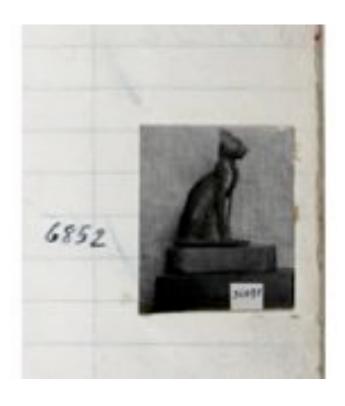

# Inscribed Bronze Seated Statue of a Cat (Bastet) Dedicated by Padiamen

| Taken From:         | Cairo Museum                                                  |
|---------------------|---------------------------------------------------------------|
| Catalogue #:        | JE 36598                                                      |
| Height:             | 17.00 cm                                                      |
| Width:              |                                                               |
| Length:             |                                                               |
| <b>Description:</b> | Inscribed Bronze Seated Statue of a Cat (Bastet) Dedicated by |
|                     | Padiamen                                                      |
| Notes:              |                                                               |
| Source:             | The Egyptian Museum Database based on the official Registers  |
|                     | books of the Museum                                           |