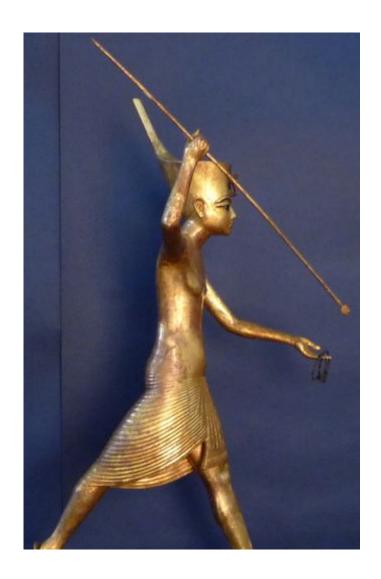

# Gilded Wooden Figure of Tutankhamun on a Skiff, Throwing a Harpoon: Figure

| Cairo Museum                                                                                                                                                                                                                                                                                |
|---------------------------------------------------------------------------------------------------------------------------------------------------------------------------------------------------------------------------------------------------------------------------------------------|
| JE 60710.1                                                                                                                                                                                                                                                                                  |
| 75.50 cm                                                                                                                                                                                                                                                                                    |
| 5.6 cm                                                                                                                                                                                                                                                                                      |
| 18.50 cm                                                                                                                                                                                                                                                                                    |
| Gilded Wooden Figure of Tutankhamun on a Skiff, Throwing                                                                                                                                                                                                                                    |
| a Harpoon: Figure                                                                                                                                                                                                                                                                           |
| The figure was found missing following the looting and vandalism that happened in the museum on January 28, 2011. It seems to have been broken off by the looters, and all that remains are the king's feet, right arm, harpoon and the bronze hoop that the king had held in his left hand |
| The Egyptian Museum Database based on the official Registers books of the Museum                                                                                                                                                                                                            |
|                                                                                                                                                                                                                                                                                             |