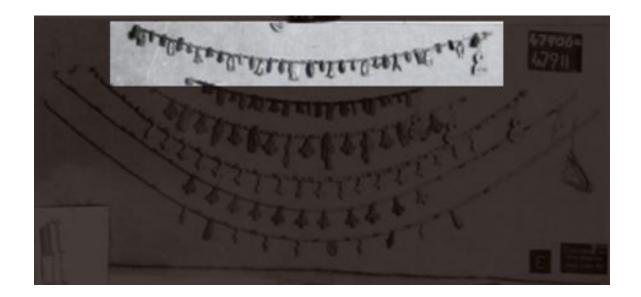

## **Gold, Stone and Faience Collar**

| Taken From:         | Cairo Museum                   |
|---------------------|--------------------------------|
| Catalogue #:        | JE 47906                       |
| Height:             |                                |
| Width:              |                                |
| Length:             | 21 cm                          |
| <b>Description:</b> | Gold, Stone and Faience Collar |

## Faience Bead Collar with Pendants in the Shape of Lily

| Taken From:         | Cairo Museum                                                 |
|---------------------|--------------------------------------------------------------|
| Catalogue #:        | JE 47909                                                     |
| Height:             |                                                              |
| Width:              |                                                              |
| Length:             | 29 cm                                                        |
| <b>Description:</b> | Faience Bead Collar with Pendants in the Shape of Lily       |
|                     |                                                              |
| Notes:              |                                                              |
| Source:             | The Egyptian Museum Database based on the official registers |
|                     | books of the museum                                          |