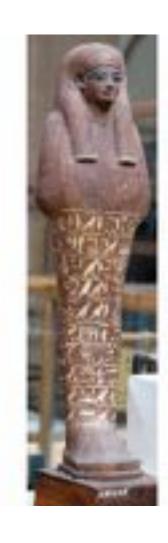

### Wooden Shabti of Yuya with Ten Lines of Inscription in Yellow

| Taken From:         | Cairo Museum                                                  |
|---------------------|---------------------------------------------------------------|
| Catalogue #:        | JE 68984                                                      |
| Height:             | 30 cm                                                         |
| Width:              |                                                               |
| Length:             |                                                               |
| <b>Description:</b> | Wooden Shabti of Yuya with Ten Lines of Inscription in Yellow |
|                     |                                                               |
| Notes:              |                                                               |
| Source:             | The Egyptian Museum Database based on the official registers  |
|                     | books of the museum                                           |