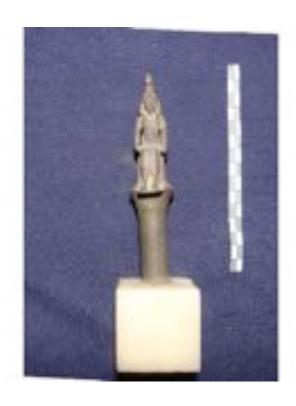

## **Inscribed Bronze Sceptre of Ankhusiri**

| Taken From:         | Cairo Museum                                                 |
|---------------------|--------------------------------------------------------------|
| Catalogue #:        | JE 91488                                                     |
| Height:             | 55.00 cm                                                     |
| Width:              |                                                              |
| Length:             |                                                              |
| <b>Description:</b> | Inscribed Bronze Sceptre of Ankhusiri                        |
|                     |                                                              |
| Notes:              |                                                              |
| Source:             | The Egyptian Museum Database based on the official Registers |
|                     | books of the Museum                                          |