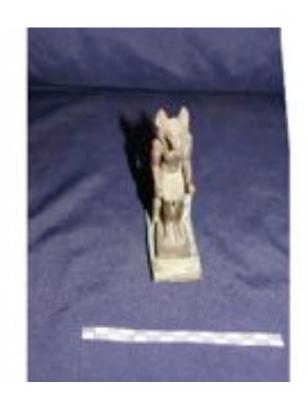

### **Bronze Seated Statue of Anubis**

| Taken From:         | Cairo Museum                                                   |
|---------------------|----------------------------------------------------------------|
| Catalogue #:        | CG 38530                                                       |
| Height:             | 13.50 cm                                                       |
| Width:              |                                                                |
| Length:             |                                                                |
| <b>Description:</b> | Bronze Seated Statue of Anubis                                 |
| Notes:              |                                                                |
| Source:             | Egyptian Museum Database based on the official Registers books |